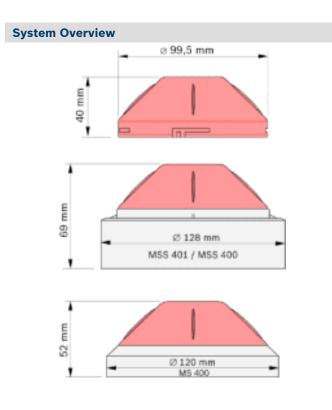

## Functions

The LSN Strobe can only be used with the MSS 400 LSN and the MSS 401 LSN Detector Base Sounders providing a combination of visual and acoustic signaling. Mounted on the MS 400 Detector Base, the FNS-420-R can be used as a strobe without acoustic signaling.

## Electrical

| Operating voltage                | 28 V DC (15 to 33 V DC) |  |  |
|----------------------------------|-------------------------|--|--|
| Current consumption              | 0.5 to 6.55 mA          |  |  |
| Light intensity                  | > 2 cd                  |  |  |
| Mechanical                       |                         |  |  |
| Dimension (H x W)                | 40 x 99.5 mm            |  |  |
| Weight                           | 67 g                    |  |  |
| Material                         | PC, ABS (UL94 V-2)      |  |  |
| Environmental conditions         |                         |  |  |
| Operating temperature            | -20 °C to 60 °C         |  |  |
| Protection class as per EN 60529 | IP 42                   |  |  |