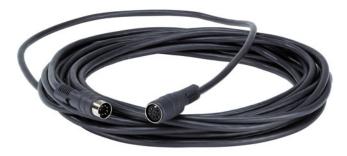

# LBB 3316 Extension Cable

Extension cables for contribution unit / Control Unit interconnection. These cables provide additional system flexibility in larger application sites.

#### Interconnections

- 1 x 7-pole male DIN connector
- 1 x 7-pole female DIN connector