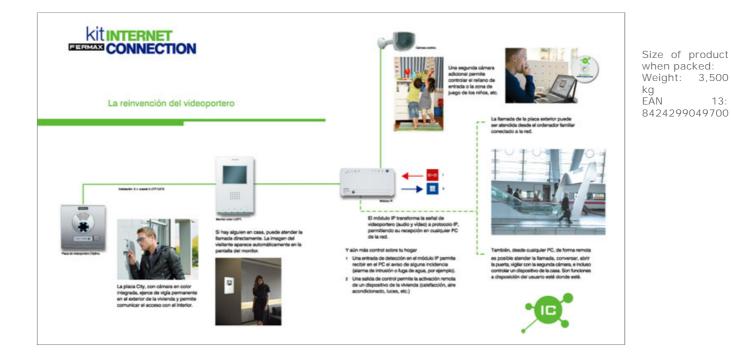

Look at internet. Now also to control your door.

It is the smartest Fermax kit. The most technological. The one that best adapts to your lifestyle. It is the first video door entry system that follows you wherever you go and is available anywhere you have an internet connection. Because the new Internet Connection Kit lets you

control your home from any PC connected to internet. Even though you aren't there. Although you may be thousands of miles away from home.

Kit Internet Connection. Reinventing the video door entry system.

• IP module. The IP module transforms the signal from the video entry system (audio and video) to IP protocol, allowing reception on any PC in the network.

Two types of network. Two ways to control entrances.

The Internet Connection Kit uses IP technology (Internet Protocol) for its operation, so that it may be used in public networks (internet) and local networks (ethernet).

• Operation via Ethernet

In offices, the Internet Connection Kit lets you answer calls from

the outdoor panel from the monitor at the entrance - the reception area - or else from up to four computers connected in

the same network.Operation via Internet.

In addition, from any PC, it is possible to answer the call remotely, talk, open the door, check the backup camera, and even control a device in the home.

I have it at home, I can see it from here.

From anywhere in the world, you will be able to:

· See who is calling at your door.

- Talk to your visitors.
- Open the door, if you like.
- Record (still photo or moving picture) the visitor's image.
- · Look through the camera of your video entry system, even though nobody has called.
- Double check with the second camera that may be installed in your home.
- Switch on equipment in your home (heating, lights, shutters...)
- Receive alarms from your home (intrusion, water leak...)